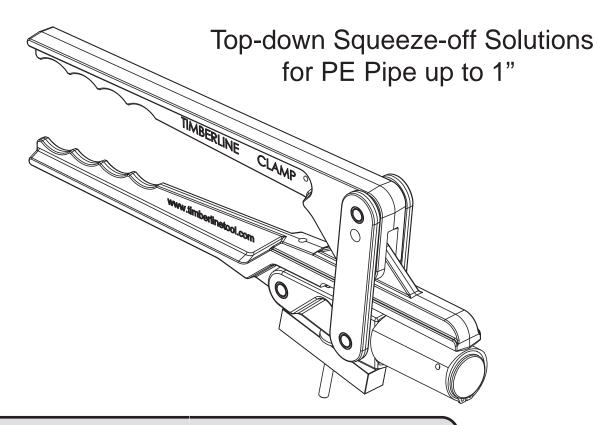

## TC1-SR TOPSIDE CLAMP

A Top-Down Approach to Maintenance

Slow Release

\*\* Shown with optional grounding rod and safety pin \*\*

## Choose 3 pipe sizes.

Effective on Pipe Sizes
1/2" to 1" (12mm to 32mm) IPS
1/2" to 1-1/4" (12mm to 32mm) CTS