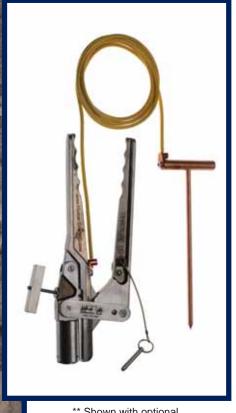

## TC1-SR TOPSIDE CLAMP

A Top-Down Approach to Maintenance

Slow Release

\*\* Shown with optional grounding rod and safety pin \*\*

## TC1-SR Specifications

Slow Release Mechanism allows operator to control rate of release.

Patented Mechanical operation for ease of use.

Top-down application requiring no under-the-pipe excavation.

Light weight for manual placement and operation by one person.

Aircraft-grade aluminum for high strength, corrosion resistance, and durability.

Large jaw radius provides safe squeeze-off at 15% pipe wall compression.

Self-locking mechanism prevents premature release.

Rotating sleeve adjusts for up to three different pipe sizes.

"Lock-out/Tag-out" capability for operator safety.

800-735-6845

## Timberline TC1-SR

Small Hand Tool

Length: 15.0 in (38.1 cm) Width: 5.5 in (14.0 cm) Weight: 3.0 lb (1.4) kg)